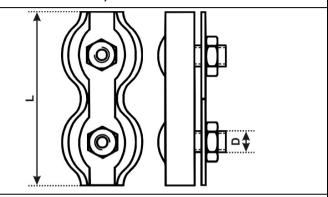

## 5. Technical parameters:

| No | Size | Nominal dimensions [mm] |    |   |   |   |   | Weight  | WLL Working load | No of grips      | For wire ropes up to [N/mm²] |            |
|----|------|-------------------------|----|---|---|---|---|---------|------------------|------------------|------------------------------|------------|
|    |      | L<br>[mm]               | D  |   |   |   |   | [kg/pc] | [kG]             | [min pcs / loop] | Fiber core                   | Steel core |
| 1  | 2    | 3                       | 4  | 5 | 6 | 7 | 8 | 9       | 10               | 11               | 12                           | 13         |
| 1  | 2    | 30                      | M4 |   |   |   |   | 0,010   | 10               | 1                | 1770                         | 1570       |
| 2  | 3    | 35                      | M4 |   |   |   |   | 0,012   | 25               | 1                | 1770                         | 1570       |
| 3  | 4    | 40                      | M5 |   |   |   |   | 0,022   | 40               | 1                | 1770                         | 1570       |
| 4  | 5    | 50                      | M5 |   |   |   |   | 0,029   | 70               | 1                | 1770                         | 1570       |
| 5  | 6    | 60                      | M6 |   |   |   |   | 0,042   | 100              | 1                | 1770                         | 1570       |
| 6  | 8    | 76                      | M8 |   |   |   |   | 0,093   | 170              | 1                | 1770                         | 1570       |